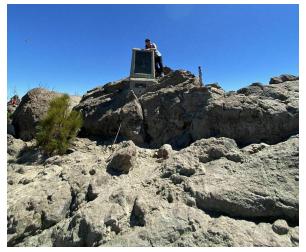

### How to Get Your Charm:

Take a photo of yourself with the Sandstone Peak Marker. Email the photo and the names of the registered Girl Scouts in the photo to programs@girlscoutsccc.org with the subject line "Sandstone Peak." You'll get an embroidered charm to hang on your patch loop.