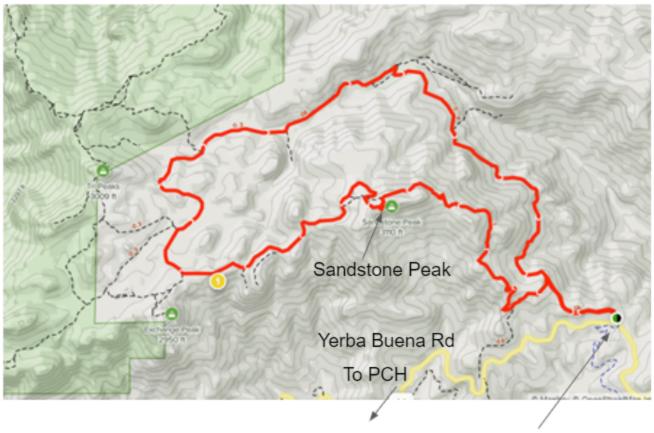

When to go: Year round, but there is no shade on the trail, so on warm days, hike in the early morning or evening only.

**Getting There and Parking**: trailhead is 5 miles from Pacific Coast Highway on Yerba Buena Rd in Malibu. Alternately, from Westlake Village, exit on Westlake Blvd from the 101 Freeway, and follow it south for several miles as it merges with Mulholland highway. Turn right onto Little Sycamore Canyon and it will become Yerba Buena Rd. as you cross the county line. Proceed on Yerba Buena Rd for about 4 miles to the trailhead (about 1 mile before the Circle X Ranch Ranger Station. **Bathrooms**: vault toilet at the parking lot **Safety Considerations**: Use good judgement scrambling on high rocks near the peak. Recommend hiking shoes due to uneven terrain.

## Route Description (from alltrails):

This is one of the most beautiful hikes in the Santa Monica Mountains. Highlights include the spectacular Echo Cliffs where rock climbers ascend the cliffs. There are stunning sandstone formations and breathtaking views from the top of Sandstone Peak.

## **Sandstone Peak**

Trailhead and parking